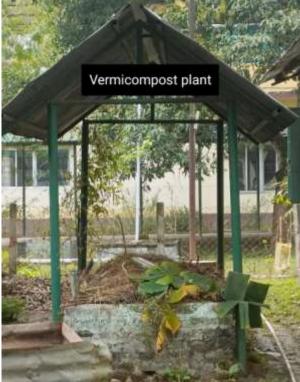

#### FACILITIES AND INITIATIVES FOR

### ALTERNATE SOURCES OF ENERGY AND ENERGY CONSERVATION MEASURES

### Geo-tagged photos of use of LED bulbs/Solar light/ power efficient equipment





## MANAGEMENT OF THE VARIOUS TYPES OF DEGRADABLE AND NON-DEGRADABLE WASTE

# VERMICOMPOST TANK UNIT FOR RECYCLING OF BIODEGRADABLE WASTES





## WATER CONSERVATION Geo-tagged photo of ground water recharging tank



## **GREEN CAMPUS INITIATIVES** Geo-tagged photos of Green campus initiatives





**MICRO FOREST** 



### DISABLED-FRIENDLY, BARRIER FREE ENVIRONMENT

## Geo-tagged photos of Divyangjan-friendly, barrier free environment