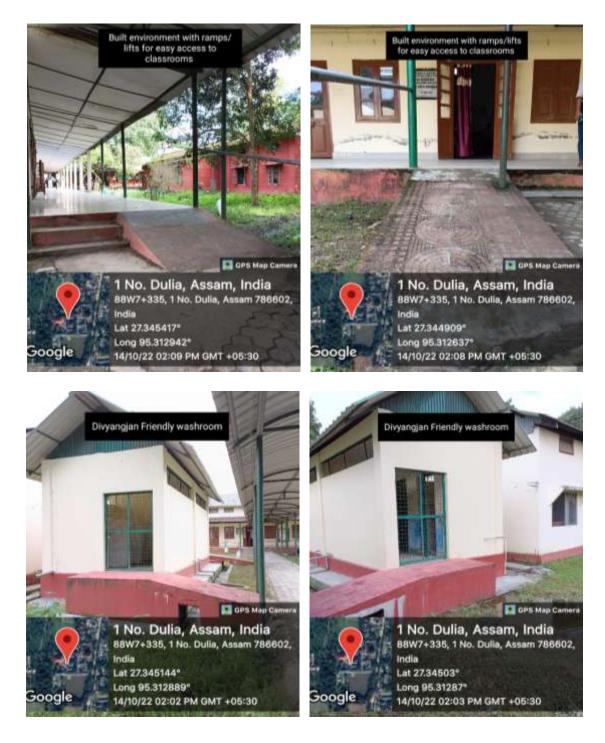

### DISABLED-FRIENDLY, BARRIER FREE ENVIRONMENT

## Geo-tagged photos of Divyangjan-friendly, barrier free environment