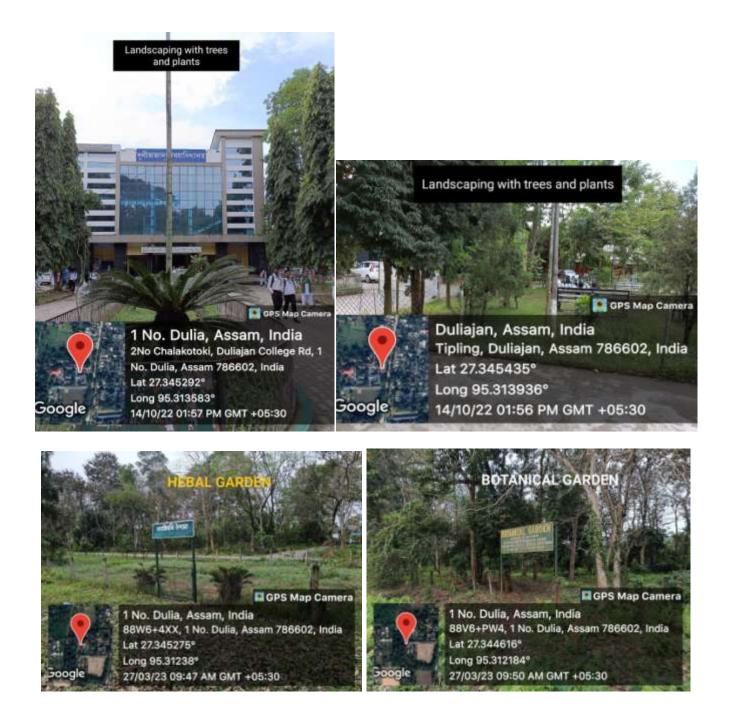

## **GREEN CAMPUS INITIATIVES** Geo-tagged photos of Green campus initiatives

**MICRO FOREST** 