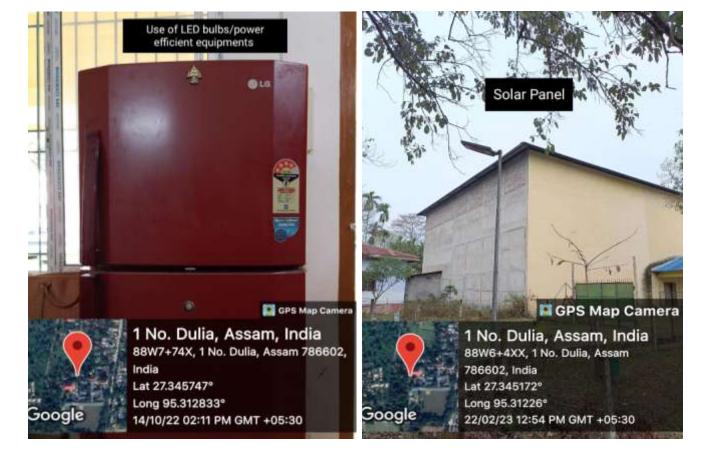

### Geo-tagged photos of use of LED bulbs/Solar light/ power efficient equipment