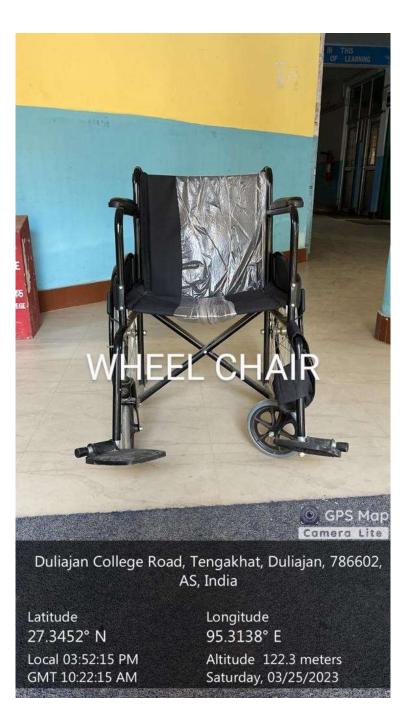

### DISABLED-FRIENDLY, BARRIER FREE ENVIRONMENT

## Geo-tagged photos of Divyangjan-friendly, barrier free environment